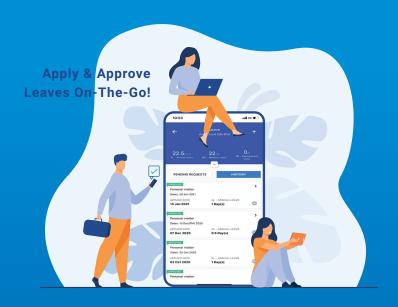

#### **Paperless Leave Process**

Employees can apply for their leave online, and managers can decide to approve/reject via app notifications or email...etc.

#### **Real-Time Leave Tracking**

Every employee can check their leave entitlements, instant retrieval of leave balances and leave application status online.

#### **Customizable Leave Types**

Designed to cater to each company's unique leave policies such as public holidays, leave types and leave calculations.

### **E-Leave**

Easily track employees leave entitlement and balances