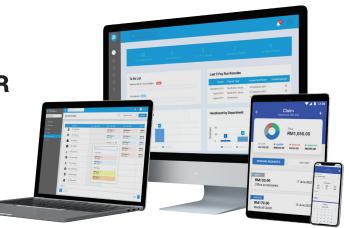

# Managing your staff Payroll & HR remotely

Secure | Scalable | Maintenance Free

1800-88-7766

e-leave, e-claims and time attendance

# **Payroll**

Alleviate and optimize payroll management

#### Smart Dashboard

Every employee/ user may view overall information on dashboard.

#### **Employee Self-Service Portal**

Employees allow to apply leave, submit claims, check leave & claims status, download payslip and EA forms.