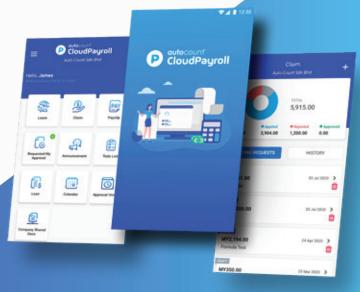

# **AUTOCOUNT CLOUD PAYROLL MOBILE APP**

## STAY CONNECTED & PRODUCTIVE

Access to essential features with your smart phone, such as leave/claim application, status checking, and approval process.